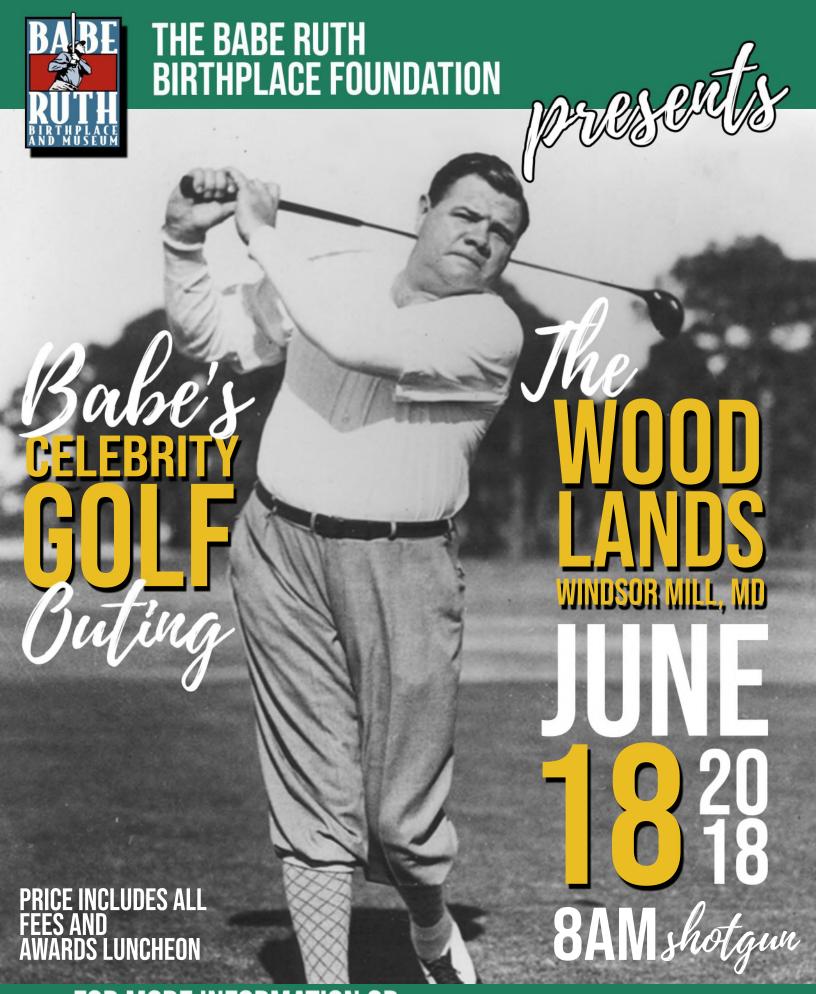

## A Message from the Executive Director

Babe Ruth has been called many things, the "Sultan of Swat," the "Maharajah of Mash," and the "Wally of Wallop." But there is one nickname that could apply to both his golfing prowess and his baseball exploits — "the King of Swing."

Babe loved golf. He played it nearly every day after baseball turned its back on him. And when the weather in New York got too cold, he headed south to Florida with clubs, knickers, socks, and sweaters. Golf was his second passion.

He swung left handed, had a single digit handicap, and regularly shot in the 70s and low 80s. For a big man, used to swinging just as big, putting was his Achilles heel. He just couldn't hit anything gently.

The Babe Ruth Birthplace Foundation will honor the Babe with "Babe's Celebrity Golf Outing," at the Woodlands Golf Course on June 18<sup>th</sup>. It is a fundraiser to support the Foundation's mission, but it is also a nod to our favorite man's second love.